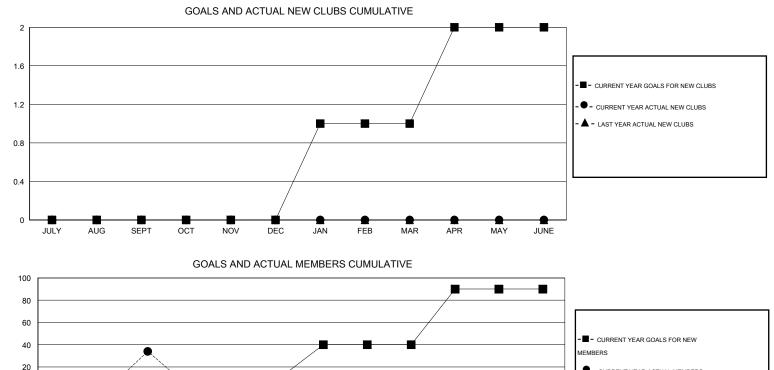

#### LOCATION MASSACHUSETTS

 $\mathsf{GMT} \; \mathsf{CA} \; 1$ 

|               |                  | Clubs             |                  |                  |               |                       | Members                             |                    |                  |
|---------------|------------------|-------------------|------------------|------------------|---------------|-----------------------|-------------------------------------|--------------------|------------------|
|               | RESU             | LTS FOR 2015-2016 |                  |                  |               | RESULTS FOR 2015-2016 |                                     |                    |                  |
| QUARTER       | NEW CLUB<br>GOAL | NEW CLUBS         | DROPPED<br>CLUBS | NET<br>GAIN/LOSS | QUARTER       | NEW MEMBER<br>GOAL    | CHARTER AND<br>NEW MEMBERS<br>ADDED | DROPPED<br>MEMBERS | NET<br>GAIN/LOSS |
| JULY/AUG/SEPT | 0                | 0                 | 0                | 0                | JULY/AUG/SEPT | -10                   | 49                                  | 15                 | 34               |
| OCT/NOV/DEC   | 0                | 0                 | 0                | 0                | OCT/NOV/DEC   | 20                    | 0                                   | 0                  | 0                |
| JAN/FEB/MAR   | 1                | 0                 | 0                | 0                | JAN/FEB/MAR   | 30                    | 0                                   | 0                  | 0                |
| APR/MAY/JUNE  | 1                | 0                 | 0                | 0                | APR/MAY/JUNE  | 50                    | 0                                   | 0                  | 0                |