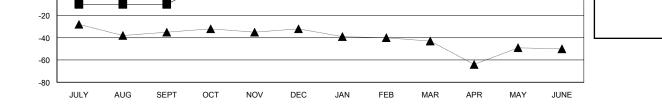

#### LOCATION MASSACHUSETTS

 $\mathsf{GMT} \; \mathsf{CA} \; 1$ 

|               |                  | Clubs             |                  |                  |               |                       | Members                             |                    |                  |
|---------------|------------------|-------------------|------------------|------------------|---------------|-----------------------|-------------------------------------|--------------------|------------------|
|               | RESU             | LTS FOR 2015-2016 |                  |                  |               | RESULTS FOR 2015-2016 |                                     |                    |                  |
| QUARTER       | NEW CLUB<br>GOAL | NEW CLUBS         | DROPPED<br>CLUBS | NET<br>GAIN/LOSS | QUARTER       | NEW MEMBER<br>GOAL    | CHARTER AND<br>NEW MEMBERS<br>ADDED | DROPPED<br>MEMBERS | NET<br>GAIN/LOSS |
| JULY/AUG/SEPT | 0                | 0                 | 0                | 0                | JULY/AUG/SEPT | -10                   | 49                                  | 15                 | 34               |
| OCT/NOV/DEC   | 0                | 0                 | 0                | 0                | OCT/NOV/DEC   | 20                    | 0                                   | 0                  | 0                |
| JAN/FEB/MAR   | 1                | 0                 | 0                | 0                | JAN/FEB/MAR   | 30                    | 0                                   | 0                  | 0                |
| APR/MAY/JUNE  | 1                | 0                 | 0                | 0                | APR/MAY/JUNE  | 50                    | 0                                   | 0                  | 0                |